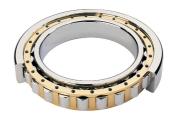

## NU 324 EMA-TIMKEN CYLINDRISK RULLELEJE ENRADET MED MESSINGHOLDER

High quality cylindrical roller bearing with machined brass cage from the leading manufacturer TIMKEN. Featuring the TIMKEN EMA design. A premium land-riding cage, unique internal geometries, enhanced surface finishes and a compact design. All this adds up to longer life, improved uptime and reduced maintenance costs.