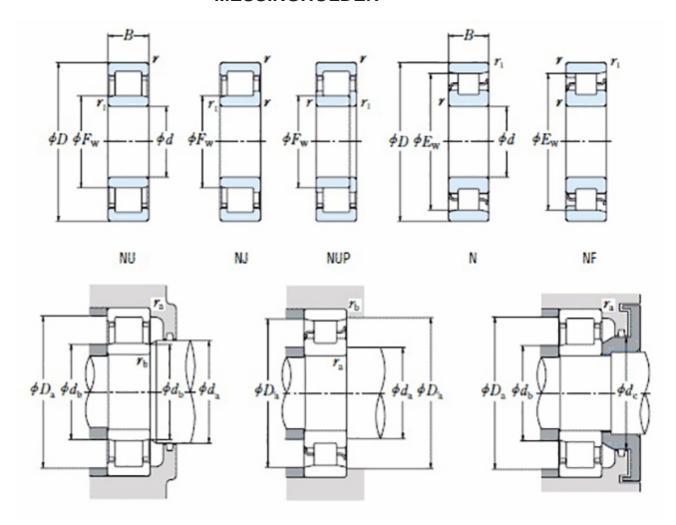

## NU 324 EMA-TIMKEN CYLINDRISK RULLELEJE ENRADET MED MESSINGHOLDER

High quality cylindrical roller bearing with machined brass cage from the leading manufacturer TIMKEN. Featuring the TIMKEN EMA design. A premium land-riding cage, unique internal geometries, enhanced surface finishes and a compact design. All this adds up to longer life, improved uptime and reduced maintenance costs.

## **Basic dimensions**

| Inner diameter [d] | 120.00 | mm |
|--------------------|--------|----|
| Width [B]          | 55.00  | mm |
| Outer diameter [D] | 260.00 | mm |